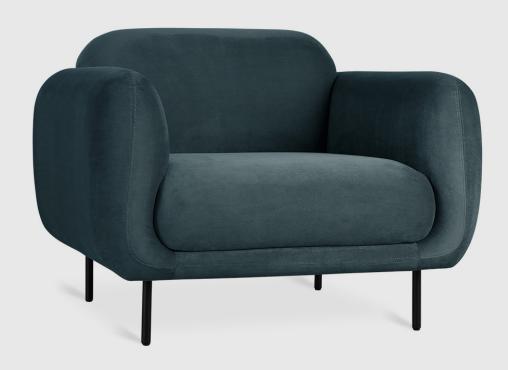

## **Nord Chair**

Casella Grove

Casella Mink

Casella Slate

Rosseau Barley

Envelop yourself in mod luxury with the plush and sophisticated Nord Chair. With an elegant, curved silhouette, the Nord Chair invites you to sink in and stay awhile, with a retro yet timeless shape that's emphasized by an ample, low profile back and feminine curved arms. Each piece has been expertly crafted in lush fabric, with a tight seat and back atop black steel legs that add a modern touch to the piece's striking '70s-inspired sensibilities.

## **Nord Chair**

- Tight back, seat and arms.
- Created with high resiliency polyurethane foam.
- Kiln-dried wood frame with elastic webbing suspension system.
- Black powder-coated steel tubular legs.
- Leveller feet to protect hardwood floors.
- All joints have been stress tested.
- 9 gauge No-Sag, injection-molded sinuous spring clip system.
- All joints have been stress tested.
- All fabric is California TB117-2013 certified and double rub tested.
- Manufactured to meet California TB117-2013 fire safety standards without the use of flame retardant additives in the upholstery foam.