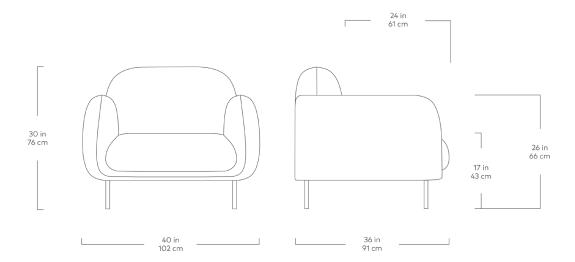

## **Nord Chair**

Casella Grove

Casella Mink

Casella Slate

Rosseau Barley

Envelop yourself in mod luxury with the plush and sophisticated Nord Chair. With an elegant, curved silhouette, the Nord Chair invites you to sink in and stay awhile, with a retro yet timeless shape that's emphasized by an ample, low profile back and feminine curved arms. Each piece has been expertly crafted in lush fabric, with a tight seat and back atop black steel legs that add a modern touch to the piece's striking '70s-inspired sensibilities.

## **Nord Chair**

- Tight back, seat and arms.
- Created with high resiliency polyurethane foam.
- Kiln-dried wood frame with elastic webbing suspension system.
- Black powder-coated steel tubular legs.
- Leveller feet to protect hardwood floors.
- All joints have been stress tested.
- 9 gauge No-Sag, injection-molded sinuous spring clip system.
- All joints have been stress tested.
- All fabric is California TB117-2013 certified and double rub tested.
- Manufactured to meet California TB117-2013 fire safety standards without the use of flame retardant additives in the upholstery foam.